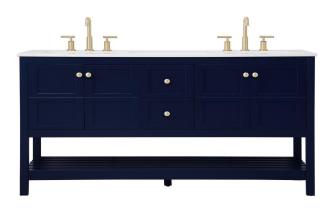

## Theo collection

60 inch double bathroom vanity Set

Item No: VF16460DBL (Blue)

(Black)

(Grey)

Item No: VF16460DWH (White)

**Available Finishes** 