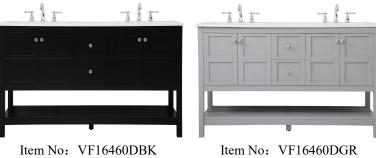

## Theo collection

60 inch double bathroom vanity Set

Item No: VF16460DBL (Blue)

(Black)

(Grey)

Item No: VF16460DWH (White)

**Available Finishes** 