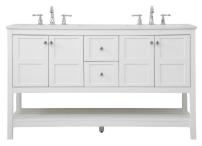

## Theo collection

60 inch double bathroom vanity Set

Item No: VF16460DBL (Blue)

(Black)

(Grey)

Item No: VF16460DWH (White)

**Available Finishes** 